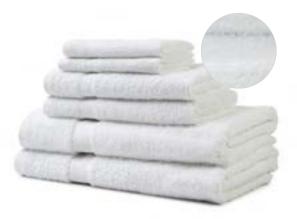

| • | Co | lor: | W | 'ni | te |
|---|----|------|---|-----|----|
|---|----|------|---|-----|----|

• 100% Ringspun cotton

• 16 Singles

| ITEM                      | SIZE      | WEIGHT    | CASE PACK |
|---------------------------|-----------|-----------|-----------|
| Wash Cloths               | 12" x 12" | 1.00 lb.  | 25 dz.    |
| Hand Towels               | 16" x 27" | 3.00 lb.  | 10 dz.    |
| Bath Towels               | 20" x 40" | 5.50 lb.  | 10 dz.    |
|                           | 22" x 44" | 6.25 lb.  | 10 dz.    |
|                           | 24" x 48" | 7.50 lb.  | 5 dz.     |
|                           | 24" x 50" | 10.50 lb. | 5 dz.     |
|                           | 25" x 52" | 12.00 lb. | 4 dz.     |
|                           | 27" x 54" | 14.00 lb. | 3 dz.     |
| Bath Mat (Golden Square*) | 20" x 30" | 7.00 lb.  | 10 dz.    |