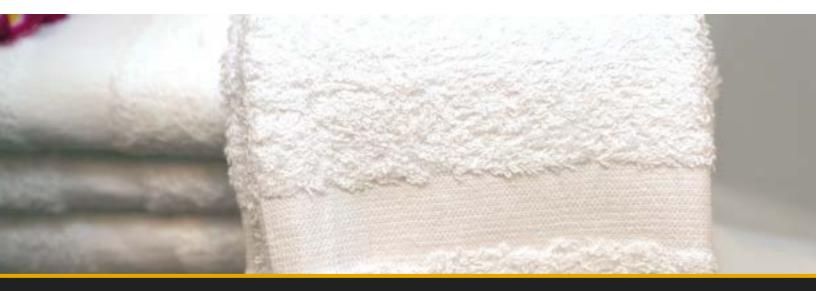

## Golden Cam is our highest quality Cam border towel line.

- 100% ringspun cotton
- Plush look and feel to add to your ideal experience
- Excellent absorbency for your quick dry solutions
- The towel has a soft, plush hand feel and offers excellent absorbency and dries quickly.
- Double and lock stitched hemming to prevent hems from unraveling
- The line was specifically crafted for the hospitality market to make a lasting, quality impression, while at the same time, still priced affordably
- Golden Cam is packed in condensed bulk format to be eco-friendly & reduce carbon footprint