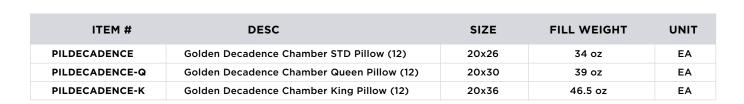

## A1 AMERICAN DECADENCE CHAMBER PILLOW

## **DECADENCE CHAMBER PILLOW**

A1 American **Decadence Chamber Pillows** are a lightweight and feathery bedding favorite for guests to drift into a warm and comfortable night's rest, while decked in top hotel quality elegance.