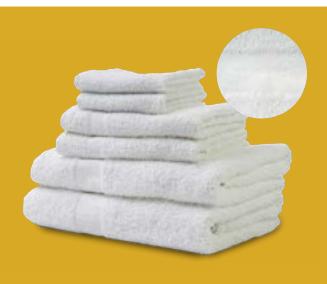

## **PREMIUM TERRY TOWELS**

## PREMIUM TERRY IS OUR MOST AFFORDABLE TOWEL LINE WITH A CAM BORDER.

- Premium Terry offers great absorbency, durability and dries quickly.
- It is made from 100% cotton utilizing lock stiched hemming to prevent unraveling.
- The line was made for the institutional hospitality, healthcare and health club markets to make a quality impression, while still priced very affordably.
- Premium Terry is packed in a bale-packed compressed bulk format which benefits our environment by reducing its carbon footprint.